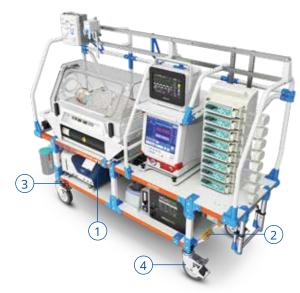

## TRANSPERTER DYNAMIC NEO

The Transporter Dynamic Neo™ is a critical care transfer trolley designed for the road transfer of neonates. Crash tested in accordance with BS EN 1789 and independently witnessed, the Transporter Dynamic Neo™ offers a safe and accredited method of road transfer.

### **FEATURES**:

Framework Constructed from lightweight, high-strength aluminium, engineered to the highest quality standards and available in half and full framework options.

NEW Adaptive Lock - compatible with two-part ambulance floor locks PATENT PENDING Secures and locks the Transporter Dynamic Neo™ into a road ambulance, reducing movement.

**Directional Lock** Prevents wheels from rotating, improving overall control and safety when unloading from an ambulance.

**Anti-static Castor Wheels** 360° rotation, with foot brake. Robust, but soft enough to reduce