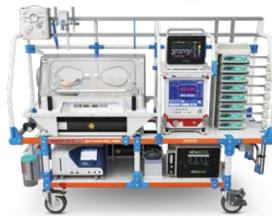

## TRANSPERTER DYNAMIC NEO

The Transporter Dynamic Neo™ is a critical care transfer trolley designed for the road transfer of neonates. Crash tested in accordance with BS EN 1789 and independently witnessed, the Transporter Dynamic Neo™ offers a safe and accredited method of road transfer.

### **FEATURES**:

Framework Constructed from lightweight, high-strength aluminium, engineered to the highest quality standards and available in half and full framework options.

NEW Adaptive Lock - compatible with two-part ambulance floor locks PATENT PENDING Secures and locks the Transporter Dynamic Neo™ into a road ambulance, reducing movement.

**Directional Lock** Prevents wheels from rotating, improving overall control and safety when unloading from an ambulance.

**Anti-static Castor Wheels** 360° rotation, with foot brake. Robust, but soft enough to reduce